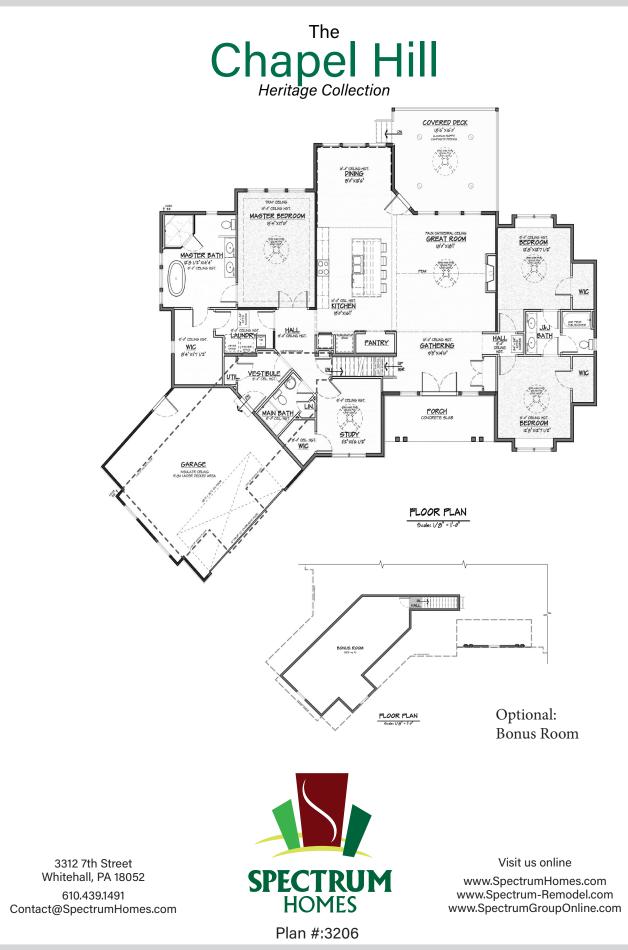

## The Chapel Hill Heritage Collection

Features: Ranch Plan, spacious room sizes, three bedrooms, three full baths

## Floor plans and facades can be altered and customized to meet your desired needs.

- 1) Use one of <u>OUR</u> floor plans and customize to your specific lifestyle and needs. 2) Bring us <u>YOUR</u> floor plan and customize to your specific lifestyle and needs.
- 3) Meet with our design consultants and create a CUSTOMIZED FLOOR PLAN.