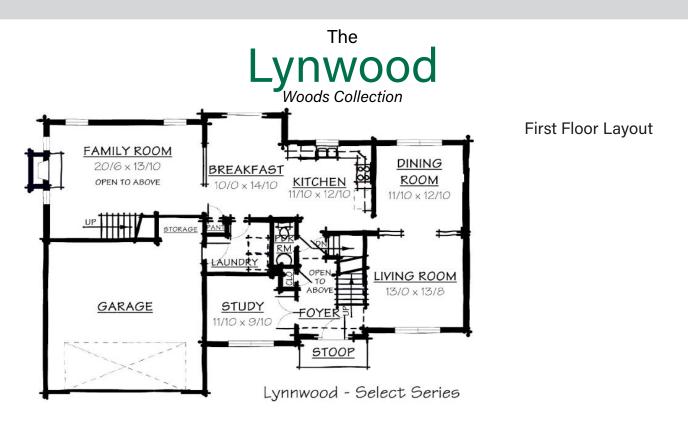

Features: Spacious Rooms, four bedrooms, two full baths, one half bath

First Floor Plan

Lynnwood - Select Series

SPECTRUM HOMES Plan#: 2700

Visit us online

www.SpectrumHomes.com www.Spectrum-Remodel.com www.SpectrumGroupOnline.com