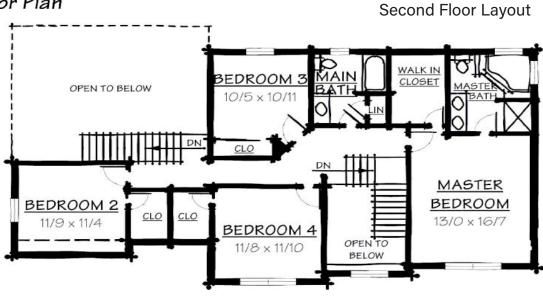

Features: Spacious Rooms, four bedrooms, two full baths, one half bath

First Floor Plan

Lynnwood - Select Series

SPECTRUM HOMES Plan#: 2700

Visit us online

www.SpectrumHomes.com www.Spectrum-Remodel.com www.SpectrumGroupOnline.com