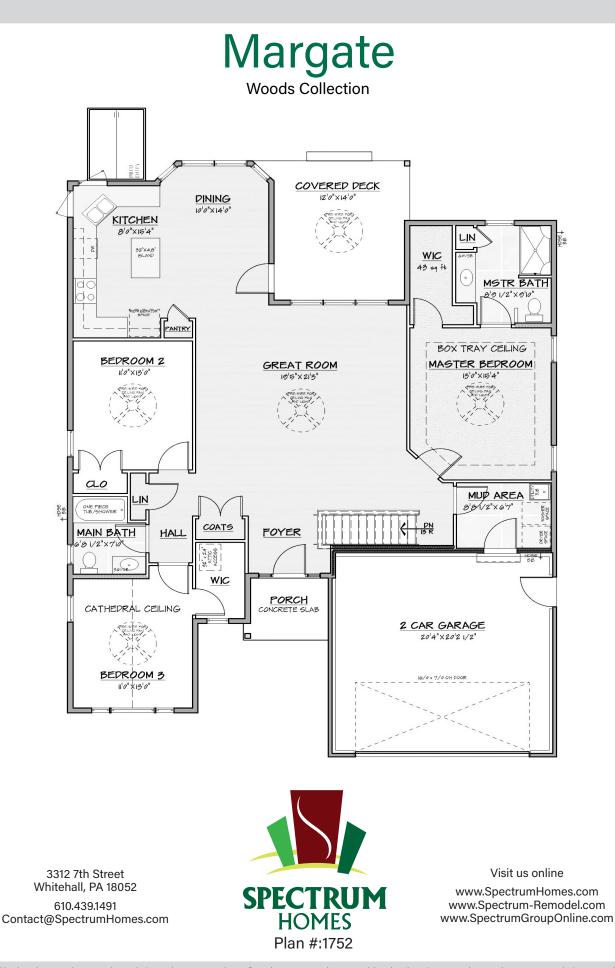

Features: Ranch, spacious room sizes • three bedrooms, two full baths

Elevations and landscaping are artist conceptions only. Room sizes are approximate; floor plans may vary when customizing elevations. Contracts take precedence over artwork. Contents subject to errors and ommisions. Builder reserves the right to make substitutions and revisions without written notice.