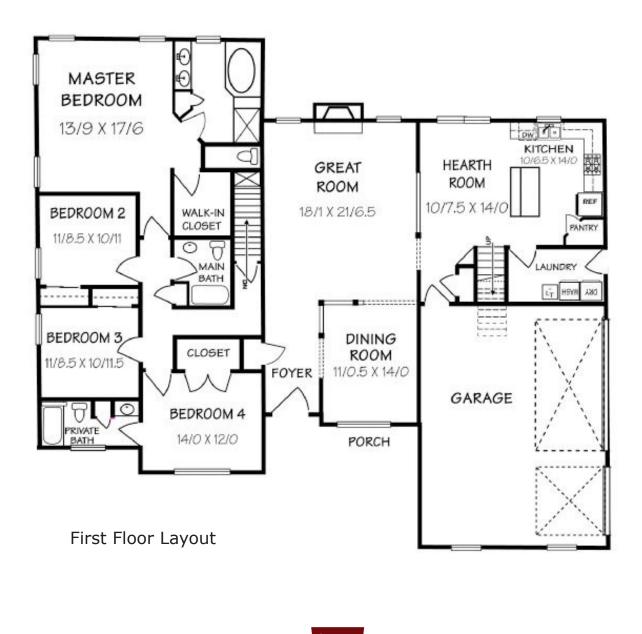

## Features: Ranch spacious room sizes, four bedrooms, three full baths

3312 7th Street Whitehall, PA 18052 610.439.1491 Contact@SpectrumHomes.com

Visit us online

www.SpectrumHomes.com www.Spectrum-Remodel.com www.SpectrumGroupOnline.com

Elevations and landscaping are artist conceptions only. Room sizes are approximate; floor plans may vary when customizing elevations. Contracts take precedence over artwork. Contents subject to errors and ommisions. Builder reserves the right to make substitutions and revisions without written notice.