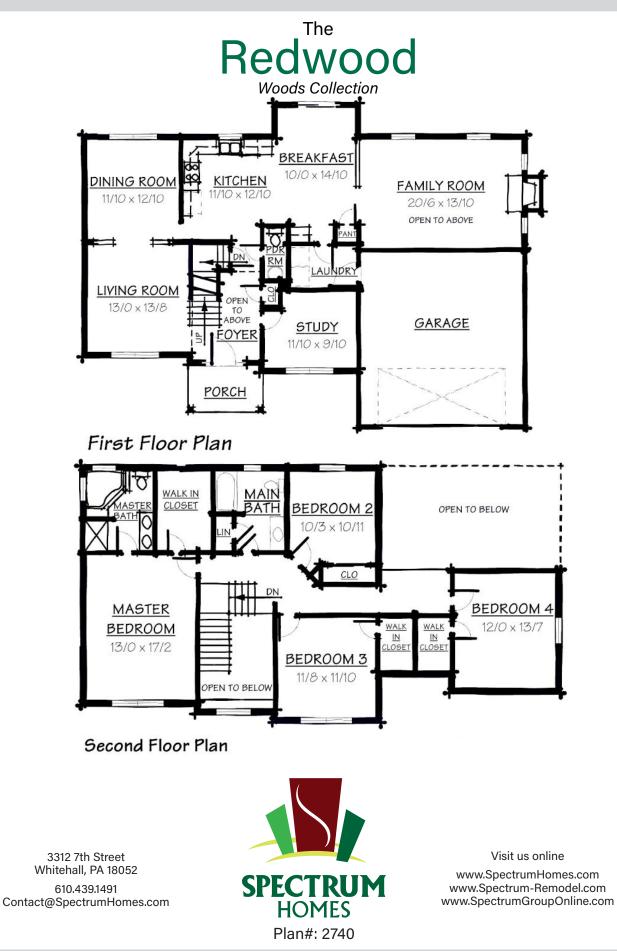

## Features: Spacioius Rooms, four bedrooms, two full baths, one half bath

Elevations and landscaping are artist conceptions only. Room sizes are approximate; floor plans may vary when customizing elevations. Contracts take precedence over artwork. Contents subject to errors and ommisions. Builder reserves the right to make substitutions and revisions without written notice.