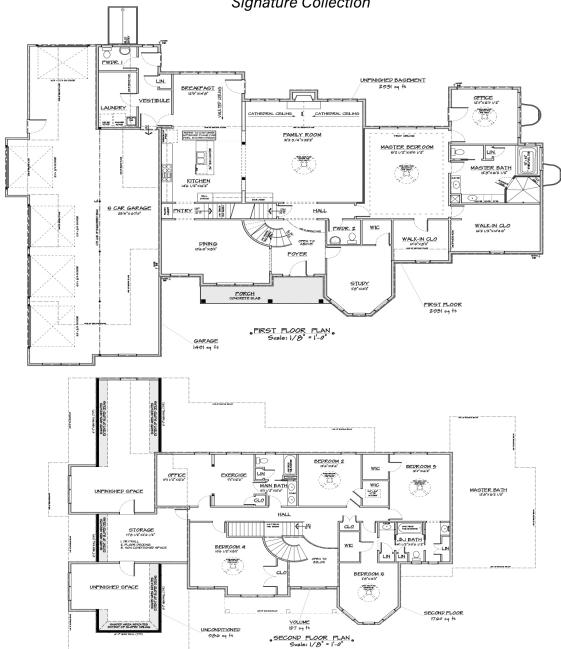

# The Reserve

Features: Spacious room sizes • five bedrooms, three full baths, two half baths

### Floor plans and facades can be altered and customized to meet your desired needs.

- 1) Use one of OUR floor plans and customize to your specific lifestyle and needs.
- 2) Bring us YOUR floor plan and customize to your specific lifestyle and needs.
- 3) Meet with our design consultants and create a CUSTOMIZED FLOOR PLAN.