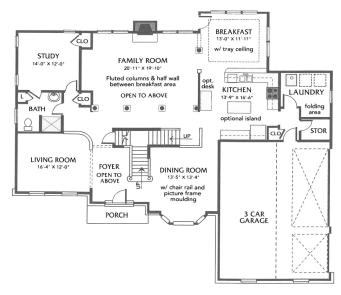

## FIRST FLOOR

SECOND FLOOR

3312 7th Street Whitehall, PA 18052 610.439.1491 Contact@SpectrumHomes.com

Visit us online

www.SpectrumHomes.com www.Spectrum-Remodel.com www.SpectrumGroupOnline.com

Plan #: 4178