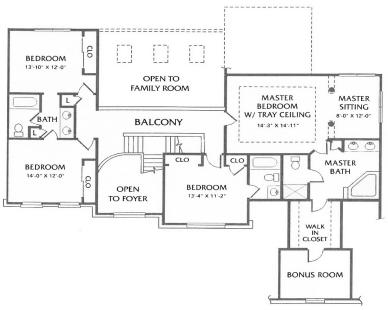

## FIRST FLOOR

SECOND FLOOR

3312 7th Street Whitehall, PA 18052 610.439.1491 Contact@SpectrumHomes.com

Visit us online

www.SpectrumHomes.com www.Spectrum-Remodel.com www.SpectrumGroupOnline.com

Plan #: 4178