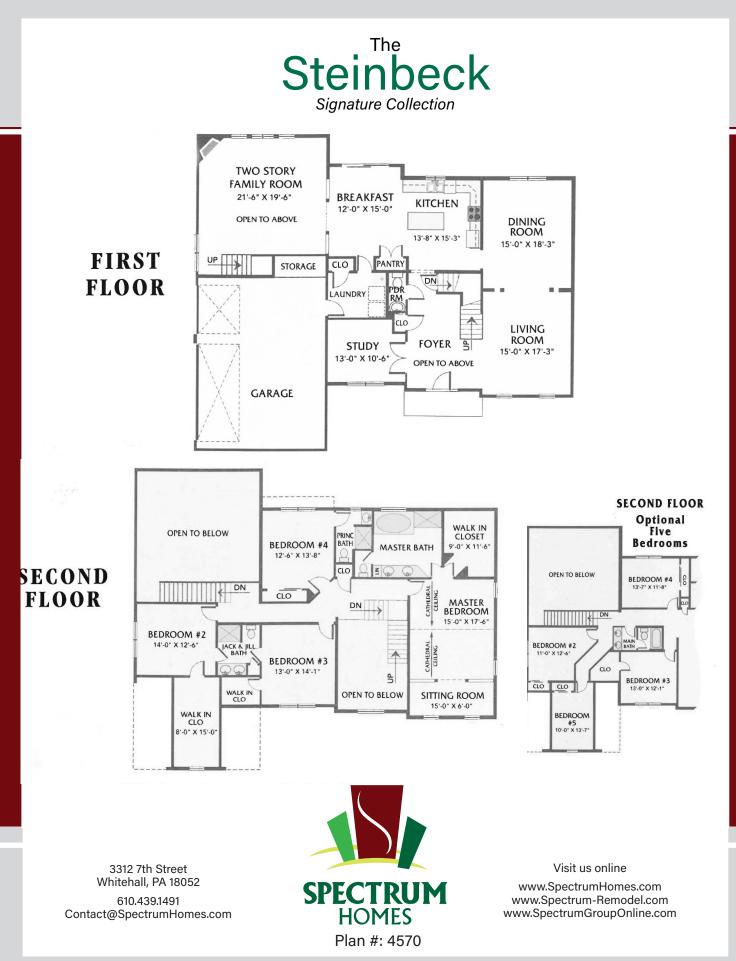

Features: Spacious room sizes, four/five bedrooms, two full baths, one half bath

3312 7th Street Whitehall, PA 18052 610.439.1491 Contact@SpectrumHomes.com

Visit us online www.SpectrumHomes.com www.Spectrum-Remodel.com www.SpectrumGroupOnline.com

Elevations and landscaping are artist conceptions only. Room sizes are approximate; floor plans may vary when customizing elevations. Contracts take precedence over artwork. Contents subject to errors and ommisions. Builder reserves the right to make substitutions and revisions without written notice.